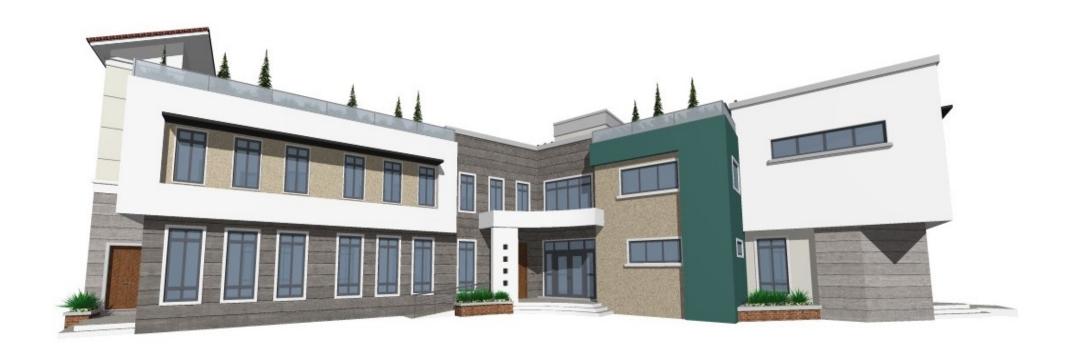

rooms:</u> Four numbers Training / Seminar rooms have been provided with seating capacity for **15 to 20 persons** in each room.

**Workhops:-** Two numbers Technical workshops with seating capacity for **15 to 20 persons** in each workshop, have been provided on the first floor with crucial facilities for practical activities.

Rooftop Terrace:- The Roof on the second floor has been Terraced to provide for a Lounge and relaxation area, provided wih ancilliary facilities such as Bar, Kitchen and Toilets. The Roof Terrace has be designed with covered and open sections and can be accessed both from within the building and directly from the outside inorder to be used during off hours of the center. It can accomodate upto **200 persons** depending on the seating arrangements.



















# **APPROACH VIEW**





# **FRONT VIEW**





**RIGHT SIDE VIEW** 





**REAR VIEW** 









### FRONT SIDE VIEW





### **ROOF TERRACE VIEW**





### **REAR ROOF TERRACE VIEW**





# **ENTRANCE VIEW**





COVERED ROOF TERRACE LOUNGE VIEW





SITE AERIAL VIEW





**SITE VIEW** 





**SITE VIEW** 







**SITE VIEW** 





**SITE VIEW**