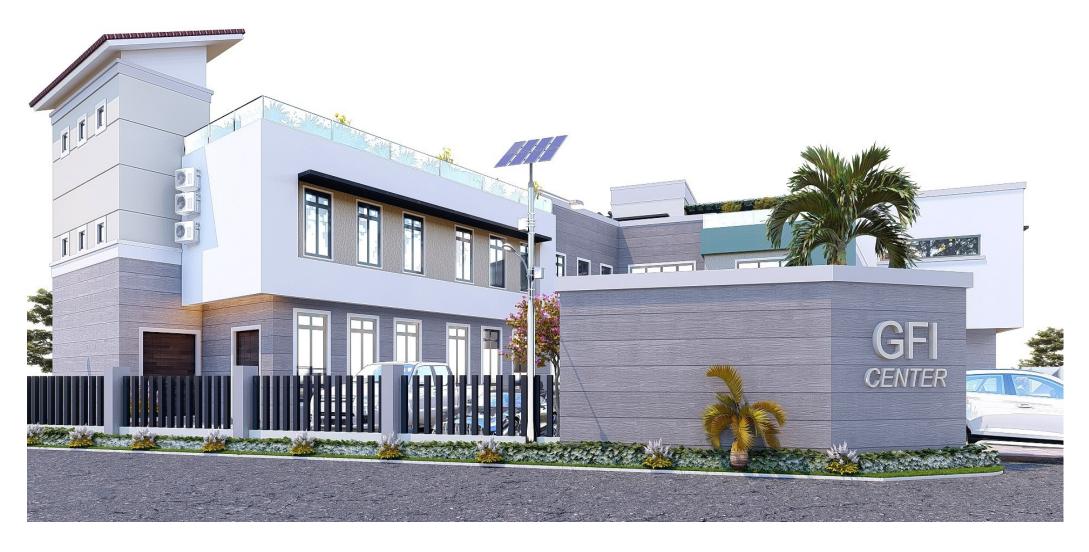

floor with crucial facilities for practical activities.

Rooftop Terrace:- The Roof on the second floor has been Terraced to provide for a Lounge and relaxation area, provided wih ancilliary facilities such as Bar, Kitchen and Toilets. The Roof Terrace has be designed with covered and open sections and can be accessed both from within the building and directly from the outside inorder to be used during off hours of the center. It can accomodate upto **200 persons** depending on the seating arrangements.



















# **APPROACH VIEW**





# **FRONT VIEW**





**RIGHT SIDE VIEW** 





**REAR VIEW** 









### FRONT SIDE VIEW





### **ROOF TERRACE VIEW**





### **REAR ROOF TERRACE VIEW**





# **ENTRANCE VIEW**





COVERED ROOF TERRACE LOUNGE VIEW





SITE AERIAL VIEW





**SITE VIEW** 





**SITE VIEW** 







**SITE VIEW** 





**SITE VIEW**