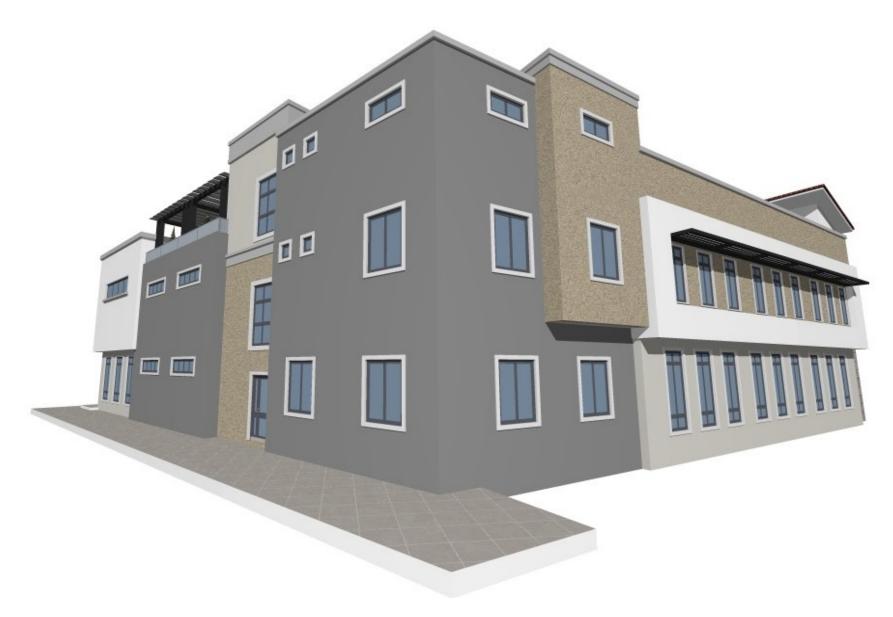

seating capacity for **15 to 20 persons** in each room.

**Workhops:-** Two numbers Technical workshops with seating capacity for **15 to 20 persons** in each workshop, have been provided on the first floor with crucial facilities for practical activities.

Rooftop Terrace:- The Roof on the second floor has been Terraced to provide for a Lounge and relaxation area, provided wih ancilliary facilities such as Bar, Kitchen and Toilets. The Roof Terrace has be designed with covered and open sections and can be accessed both from within the building and directly from the outside inorder to be used during off hours of the center. It can accomodate upto **200 persons** depending on the seating arrangements.



















# **APPROACH VIEW**





# **FRONT VIEW**





**RIGHT SIDE VIEW** 





**REAR VIEW** 









### FRONT SIDE VIEW





### **ROOF TERRACE VIEW**





### **REAR ROOF TERRACE VIEW**





# **ENTRANCE VIEW**





COVERED ROOF TERRACE LOUNGE VIEW





SITE AERIAL VIEW





**SITE VIEW** 





**SITE VIEW** 







**SITE VIEW** 





**SITE VIEW**