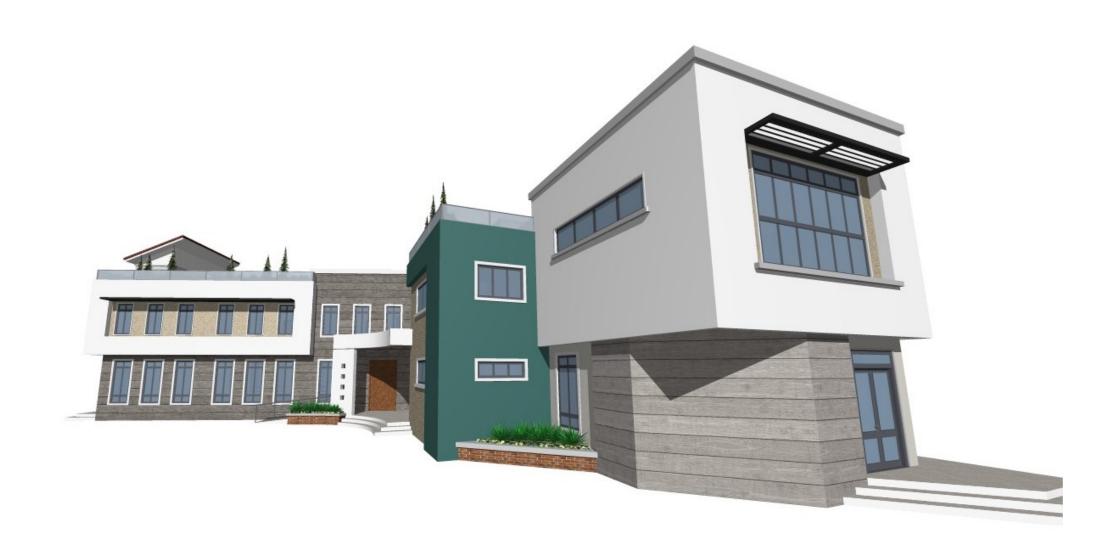

raining / Seminar rooms have been provided with seating capacity for **15 to 20 persons** in each room.

**Workhops:-** Two numbers Technical workshops with seating capacity for **15 to 20 persons** in each workshop, have been provided on the first floor with crucial facilities for practical activities.

Rooftop Terrace:- The Roof on the second floor has been Terraced to provide for a Lounge and relaxation area, provided wih ancilliary facilities such as Bar, Kitchen and Toilets. The Roof Terrace has be designed with covered and open sections and can be accessed both from within the building and directly from the outside inorder to be used during off hours of the center. It can accomodate upto **200 persons** depending on the seating arrangements.



















# **APPROACH VIEW**





# **FRONT VIEW**





**RIGHT SIDE VIEW** 





**REAR VIEW** 









### FRONT SIDE VIEW





### **ROOF TERRACE VIEW**





### **REAR ROOF TERRACE VIEW**





# **ENTRANCE VIEW**





COVERED ROOF TERRACE LOUNGE VIEW





SITE AERIAL VIEW





**SITE VIEW** 





**SITE VIEW** 







**SITE VIEW** 





**SITE VIEW**