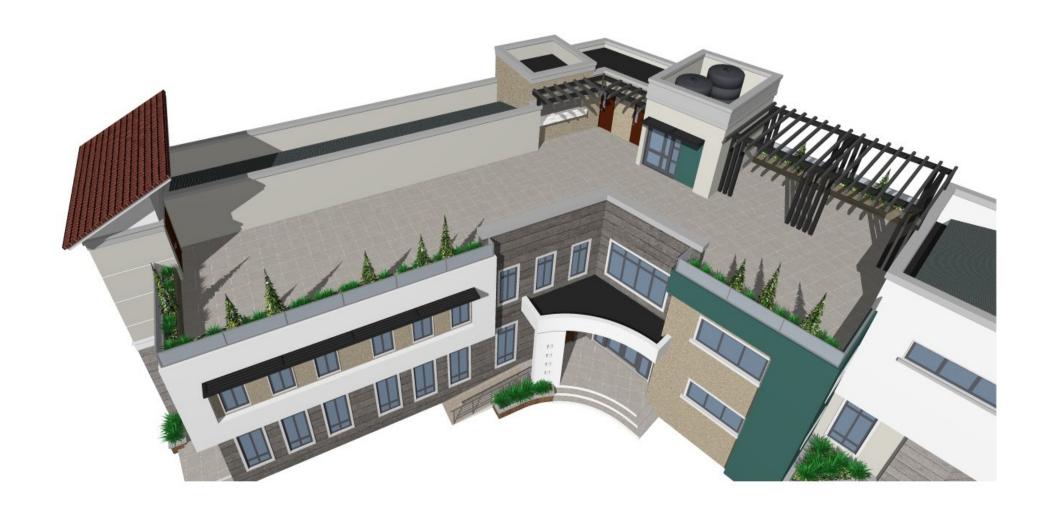

room.

**Workhops:-** Two numbers Technical workshops with seating capacity for **15 to 20 persons** in each workshop, have been provided on the first floor with crucial facilities for practical activities.

Rooftop Terrace:- The Roof on the second floor has been Terraced to provide for a Lounge and relaxation area, provided wih ancilliary facilities such as Bar, Kitchen and Toilets. The Roof Terrace has be designed with covered and open sections and can be accessed both from within the building and directly from the outside inorder to be used during off hours of the center. It can accomodate upto **200 persons** depending on the seating arrangements.



















# **APPROACH VIEW**





# **FRONT VIEW**





**RIGHT SIDE VIEW** 





**REAR VIEW** 









### FRONT SIDE VIEW





### **ROOF TERRACE VIEW**





### **REAR ROOF TERRACE VIEW**





# **ENTRANCE VIEW**





COVERED ROOF TERRACE LOUNGE VIEW





SITE AERIAL VIEW





**SITE VIEW** 





**SITE VIEW** 







**SITE VIEW** 





**SITE VIEW**