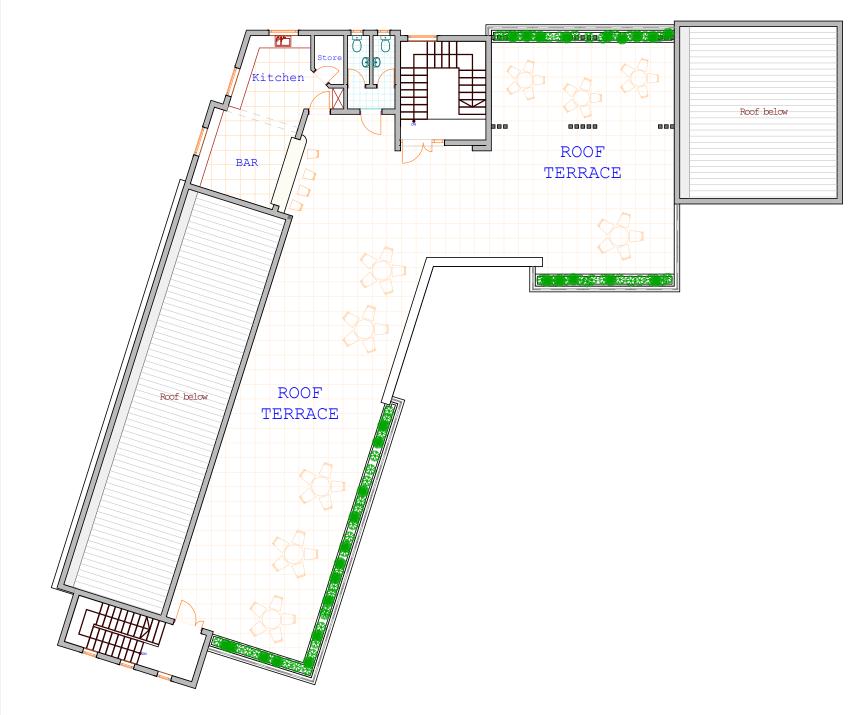

3. BAR - 12m2 4. KITCHEN - 11.5m2 5. STORE - 2.2m2 6. TOILETS (Male & Female) - 5.6m2

GATE HOUSE: (11 m2)

1. SECURITY OFFICE - 6m2

**Workhops:-** Two numbers Technical workshops with seating capacity for **15 to 20 persons** in each workshop, have been provided on the first floor with crucial facilities for practical activities.

Rooftop Terrace:- The Roof on the second floor has been Terraced to provide for a Lounge and relaxation area, provided wih ancilliary facilities such as Bar, Kitchen and Toilets. The Roof Terrace has be designed with covered and open sections and can be accessed both from within the building and directly from the outside inorder to be used during off hours of the center. It can accomodate upto **200 persons** depending on the seating arrangements.