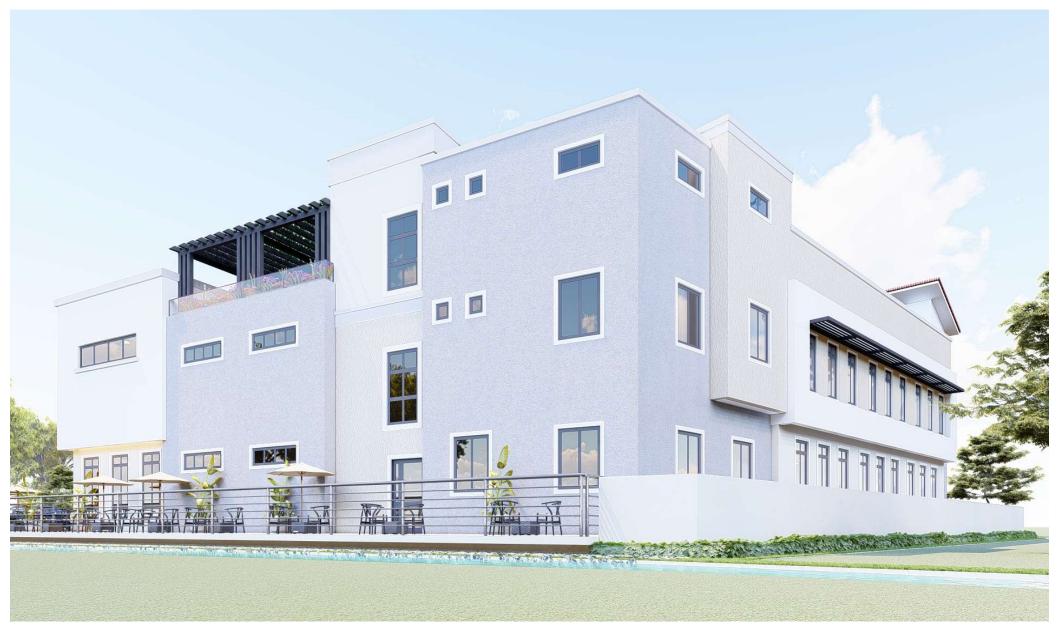

op Terrace:- The Roof on the second floor has been Terraced to provide for a Lounge and relaxation area, provided wih ancilliary facilities such as Bar, Kitchen and Toilets. The Roof Terrace has be designed with covered and open sections and can be accessed both from within the building and directly from the outside inorder to be used during off hours of the center. It can accomodate upto **200 persons** depending on the seating arrangements.



















# **APPROACH VIEW**





# **FRONT VIEW**





**RIGHT SIDE VIEW** 





**REAR VIEW** 









### FRONT SIDE VIEW





### **ROOF TERRACE VIEW**





### **REAR ROOF TERRACE VIEW**





# **ENTRANCE VIEW**





COVERED ROOF TERRACE LOUNGE VIEW





SITE AERIAL VIEW





**SITE VIEW** 





**SITE VIEW** 







**SITE VIEW** 





**SITE VIEW**