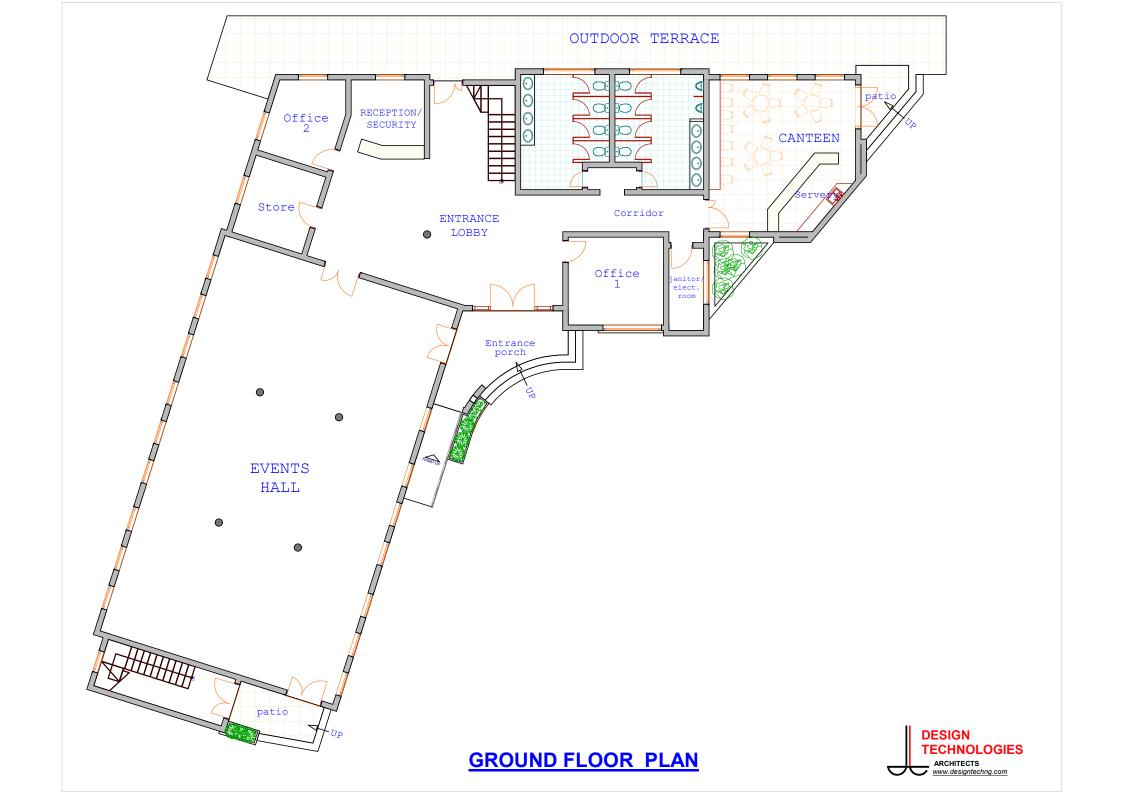

GROUND FLOOR: (423.5m2)

1. ENTRANCE LOBBY – 55m2 2. RECEPTION / SECURITY – 10m2 3. EVENT HALL – 170m2

4. CANTEEN – **35.5m2** 5. OFFICE 1 – **14m2** 

7. STORE – 10m2 8. JANITOR / ELECT, ROOM. – 5m2 9. TOILETS (Male & Female) – 32m2

6. OFFICE 2 – 10m2

10. OUTDOOR TERRACE – 124m2

FIRST FLOOR: (440m2)

1. LIBRARY – 44m2 2. I.C.T ROOM – 20m2 3. CLASSROOM 1 – 21.65m2

4. CLASSROOM 2 – **23.5m2** 5. CLASSROOM 3 – **22.5m2** 6. CLASSROOM 4 – **22.5m2** 

# **SPATIAL REQUIREMENTS**

**Entrance Foyer / Lobby:-** A large lobby / foyer that flows into the circulation corridors and stairs has been provided to care for the high numbers of visitors and students to the building. We have provided a Reception desk in the lobby which will serve for events registration, reception / information point and a security post.

**Events Hall:-** The main Auditorium has been designed to be accessed both from the Lobby and directly from the outside porch in order to provide the possibility for muti-use of the space. The seating capacity is **200** to **300 persons** depending on the seating arrangements.

<u>Canteen:</u> A Canteen with a Servery area has been planned to provide seating capacity for **20** to **30 persons** for onsite meals and drinks. The Canteen is also annexed to a large outdoor Terrace for overflow of activities.

<u>Outdoor Terrace:</u> We have provided a large open Terrace by the banks of the 'Obibia' stream. This will serve for various events, outdoor Trainings and Workshops.

<u>Library:</u> A mini Library is located on the first floor to provide study area for **20 to 30 persons** with ample space for books storage.