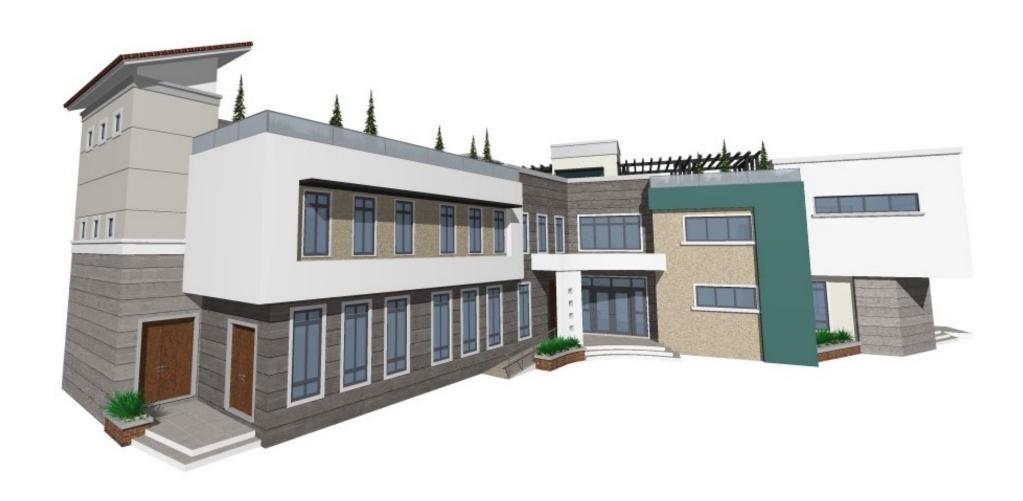

5 to 20 persons** in each room.

**Workhops:-** Two numbers Technical workshops with seating capacity for **15 to 20 persons** in each workshop, have been provided on the first floor with crucial facilities for practical activities.

Rooftop Terrace:- The Roof on the second floor has been Terraced to provide for a Lounge and relaxation area, provided wih ancilliary facilities such as Bar, Kitchen and Toilets. The Roof Terrace has be designed with covered and open sections and can be accessed both from within the building and directly from the outside inorder to be used during off hours of the center. It can accomodate upto **200 persons** depending on the seating arrangements.



















# **APPROACH VIEW**





# **FRONT VIEW**





**RIGHT SIDE VIEW** 





**REAR VIEW** 









### FRONT SIDE VIEW





### **ROOF TERRACE VIEW**





### **REAR ROOF TERRACE VIEW**





# **ENTRANCE VIEW**





COVERED ROOF TERRACE LOUNGE VIEW





SITE AERIAL VIEW





**SITE VIEW** 





**SITE VIEW** 







**SITE VIEW** 





**SITE VIEW**