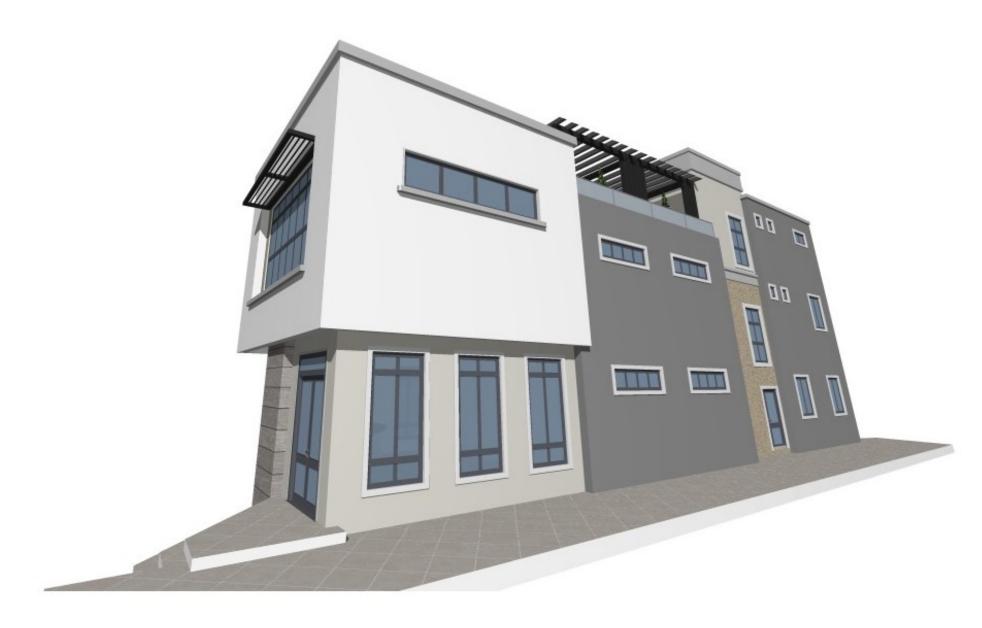

s have been provided with seating capacity for **15 to 20 persons** in each room.

**Workhops:-** Two numbers Technical workshops with seating capacity for **15 to 20 persons** in each workshop, have been provided on the first floor with crucial facilities for practical activities.

Rooftop Terrace:- The Roof on the second floor has been Terraced to provide for a Lounge and relaxation area, provided wih ancilliary facilities such as Bar, Kitchen and Toilets. The Roof Terrace has be designed with covered and open sections and can be accessed both from within the building and directly from the outside inorder to be used during off hours of the center. It can accomodate upto **200 persons** depending on the seating arrangements.



















# **APPROACH VIEW**





# **FRONT VIEW**





**RIGHT SIDE VIEW** 





**REAR VIEW** 









### FRONT SIDE VIEW





### **ROOF TERRACE VIEW**





### **REAR ROOF TERRACE VIEW**





# **ENTRANCE VIEW**





COVERED ROOF TERRACE LOUNGE VIEW





SITE AERIAL VIEW





**SITE VIEW** 





**SITE VIEW** 







**SITE VIEW** 





**SITE VIEW**