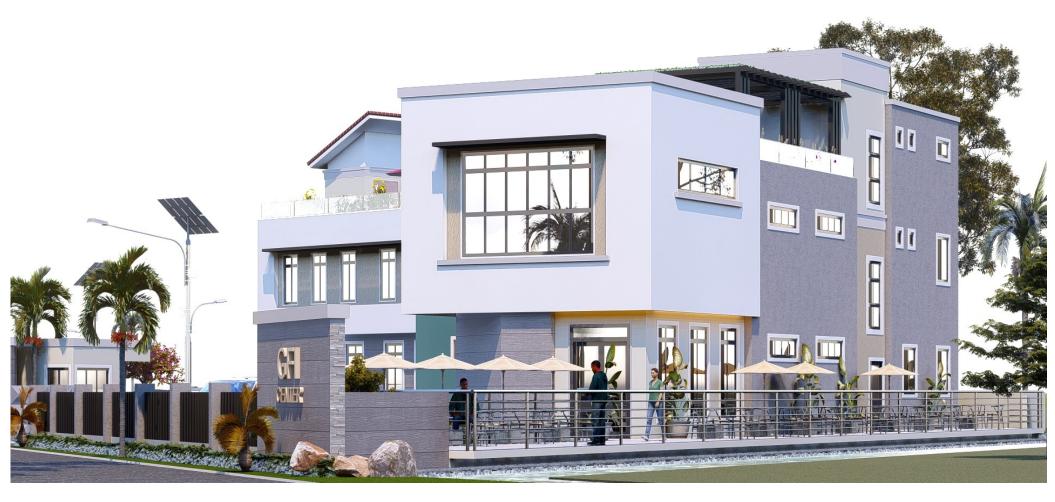

l activities.

Rooftop Terrace:- The Roof on the second floor has been Terraced to provide for a Lounge and relaxation area, provided wih ancilliary facilities such as Bar, Kitchen and Toilets. The Roof Terrace has be designed with covered and open sections and can be accessed both from within the building and directly from the outside inorder to be used during off hours of the center. It can accomodate upto **200 persons** depending on the seating arrangements.



















# **APPROACH VIEW**





# **FRONT VIEW**





**RIGHT SIDE VIEW** 





**REAR VIEW** 









### FRONT SIDE VIEW





### **ROOF TERRACE VIEW**





### **REAR ROOF TERRACE VIEW**





# **ENTRANCE VIEW**





COVERED ROOF TERRACE LOUNGE VIEW





SITE AERIAL VIEW





**SITE VIEW** 





**SITE VIEW** 







**SITE VIEW** 





**SITE VIEW**