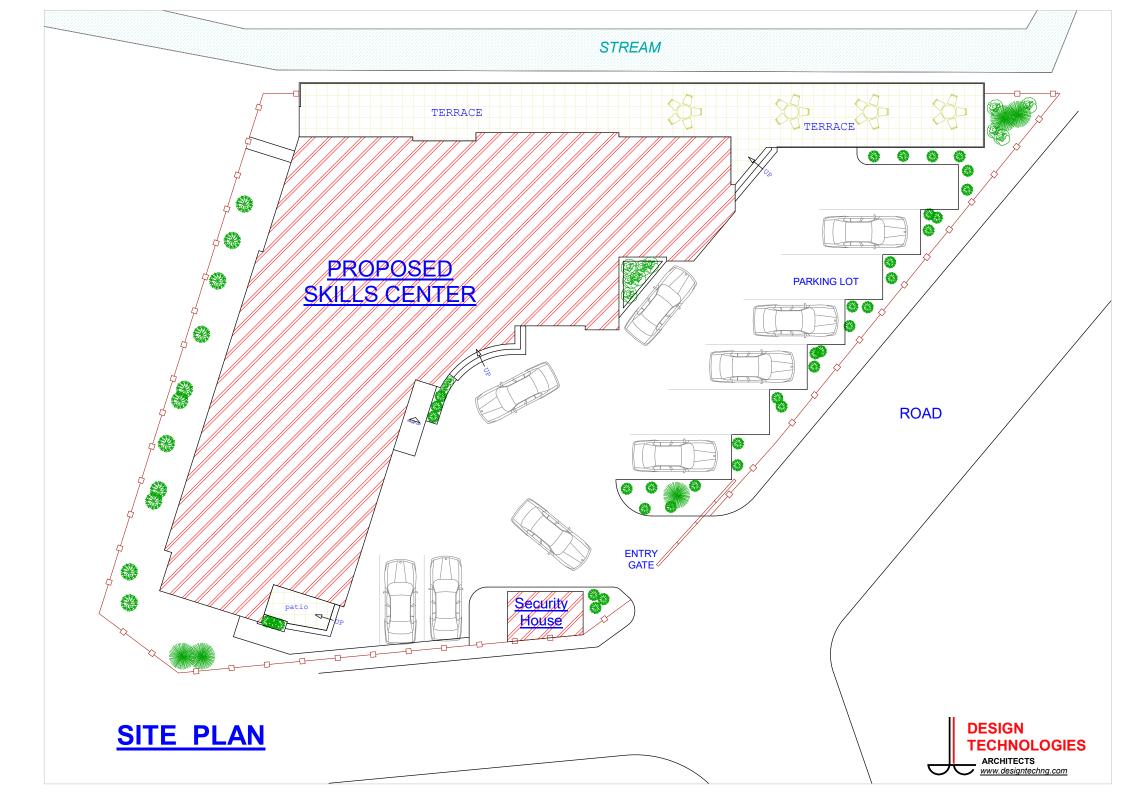

# SCHEDULE OF ACCOMMODATION

BUILDING TYPE: TWO STOREYS

• PLOT SIZE : 1,123.52 SQ. Metres

• BUILDING SIZE: 1,168.5 SQ. Meters (Total floor area)

• BUILDING COVERAGE: 36.5 %

PARKING CAPACITY: 10 -15 cars

ACCOMMODATION:

<u>Outdoor Terrace:</u> We have provided a large open Terrace by the banks of the 'Obibia' stream. This will serve for various events, outdoor Trainings and Workshops.

<u>Library:</u> A mini Library is located on the first floor to provide study area for **20 to 30 persons** with ample space for books storage.