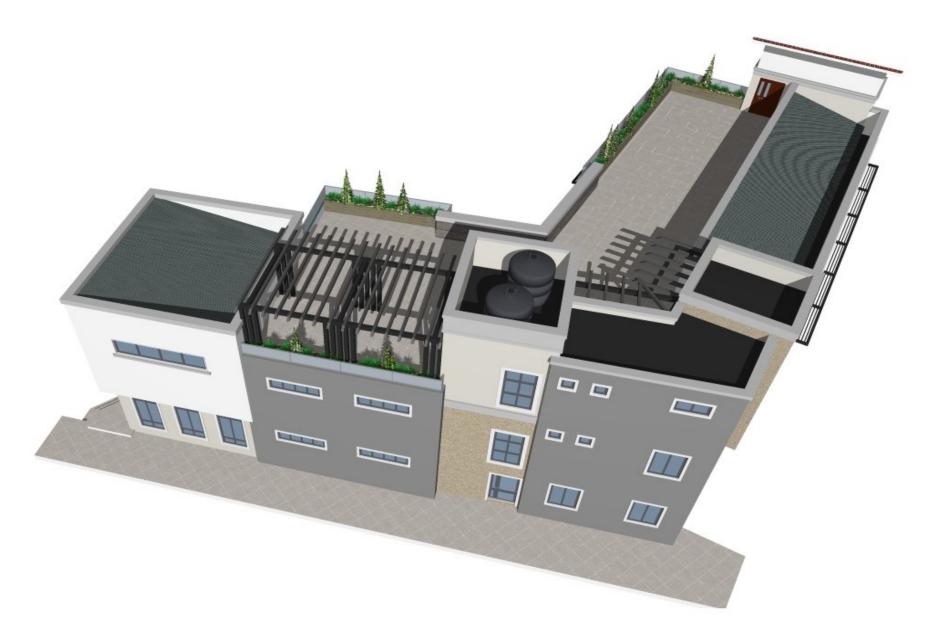

ers Technical workshops with seating capacity for **15 to 20 persons** in each workshop, have been provided on the first floor with crucial facilities for practical activities.

Rooftop Terrace:- The Roof on the second floor has been Terraced to provide for a Lounge and relaxation area, provided wih ancilliary facilities such as Bar, Kitchen and Toilets. The Roof Terrace has be designed with covered and open sections and can be accessed both from within the building and directly from the outside inorder to be used during off hours of the center. It can accomodate upto **200 persons** depending on the seating arrangements.



















# **APPROACH VIEW**





# **FRONT VIEW**





**RIGHT SIDE VIEW** 





**REAR VIEW** 









### FRONT SIDE VIEW





### **ROOF TERRACE VIEW**





### **REAR ROOF TERRACE VIEW**





# **ENTRANCE VIEW**





COVERED ROOF TERRACE LOUNGE VIEW





SITE AERIAL VIEW





**SITE VIEW** 





**SITE VIEW** 







**SITE VIEW** 





**SITE VIEW**