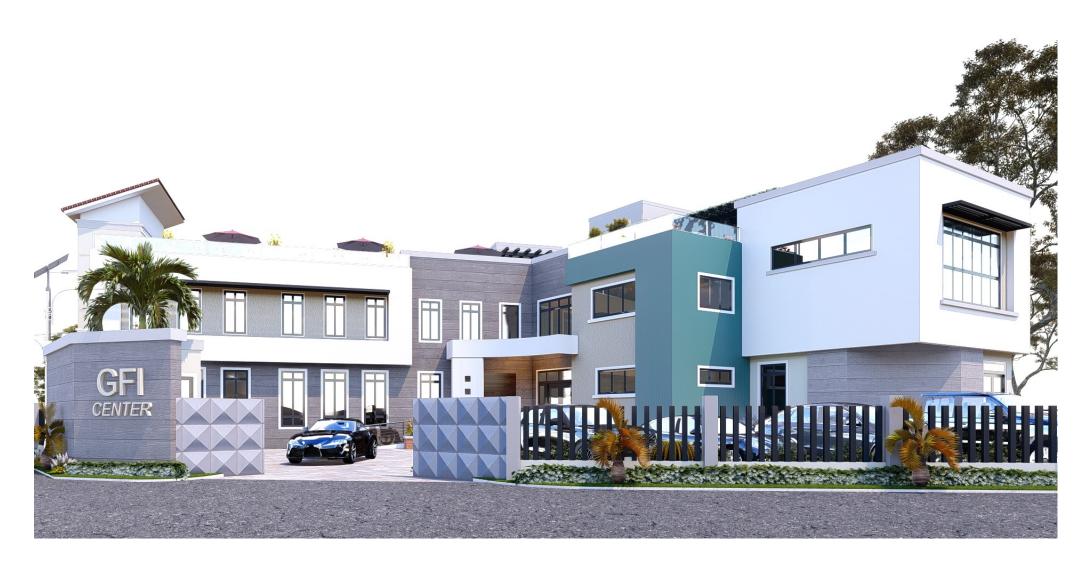

acilities for practical activities.

Rooftop Terrace:- The Roof on the second floor has been Terraced to provide for a Lounge and relaxation area, provided wih ancilliary facilities such as Bar, Kitchen and Toilets. The Roof Terrace has be designed with covered and open sections and can be accessed both from within the building and directly from the outside inorder to be used during off hours of the center. It can accomodate upto **200 persons** depending on the seating arrangements.



















# **APPROACH VIEW**





# **FRONT VIEW**





**RIGHT SIDE VIEW** 





**REAR VIEW** 









### FRONT SIDE VIEW





### **ROOF TERRACE VIEW**





### **REAR ROOF TERRACE VIEW**





# **ENTRANCE VIEW**





COVERED ROOF TERRACE LOUNGE VIEW





SITE AERIAL VIEW





**SITE VIEW** 





**SITE VIEW** 







**SITE VIEW** 





**SITE VIEW**