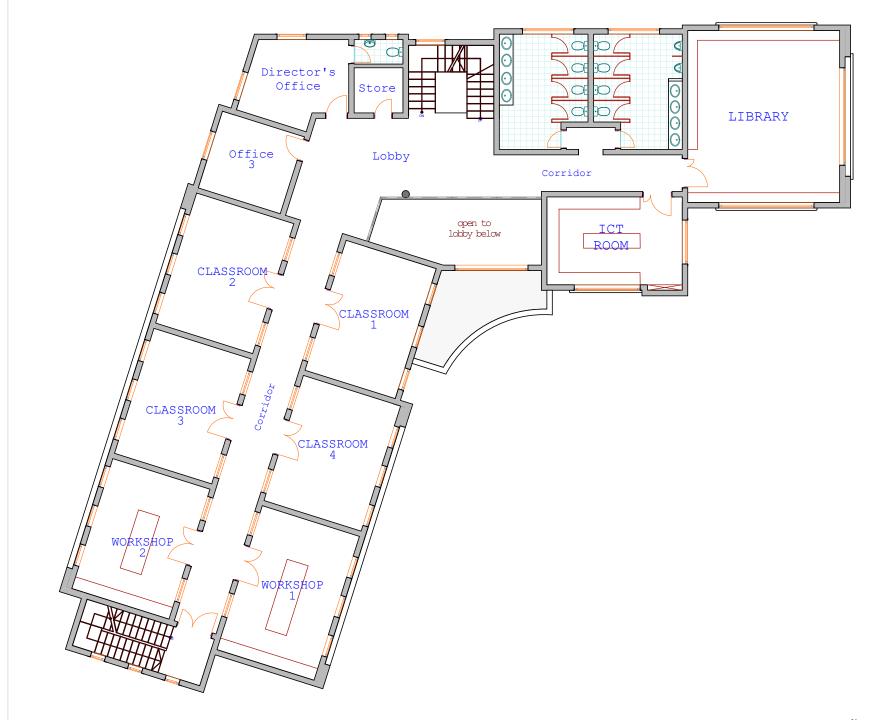

6. OFFICE 2 – 10m2

10. OUTDOOR TERRACE – 124m2

FIRST FLOOR: (440m2)

1. LIBRARY – 44m2 2. I.C.T ROOM – 20m2 3. CLASSROOM 1 – 21.65m2

4. CLASSROOM 2 – **23.5m2** 5. CLASSROOM 3 – **22.5m2** 6. CLASSROOM 4 – **22.5m2** 

7. WORKSHOP 1 – **25.8m2** 8. WORKSHOP 2 – **23.5m2** 9. DIRECTOR'S OFFICE – **15.8m2** 

10. OFFICE 3 – 11.6m2 11. STORE – 3.7m2 11. TOILETS (Male & Female) – 32m2

SECOND FLOOR (ROOF TERRACE): (305m2)

1. OPEN ROOF TERRACE LOUNGE – 174m2 2. COVERED ROOF TERRACE LOUNGE – 51m2

**I.C.T Room:**We have provided an I.C.T Room next to the library to serve as an e- Library and also for trainings on I.C.T with seating capacity for **10 to 15 persons**.

<u>Classrooms:</u> Four numbers Training / Seminar rooms have been provided with seating capacity for **15 to 20 persons** in each room.

**Workhops:-** Two numbers Technical workshops with seating capacity for **15 to 20 persons** in each workshop, have been provided on the first floor with crucial facilities for practical activities.

Rooftop Terrace:- The Roof on the second floor has been Terraced to provide for a Lounge and relaxation area, provided wih ancilliary facilities such as Bar, Kitchen and Toilets. The Roof Terrace has be designed with covered and open sections and can be accessed both from within the building and directly from the outside inorder to be used during off hours of the center. It can accomodate upto **200 persons** depending on the seating arrangements.