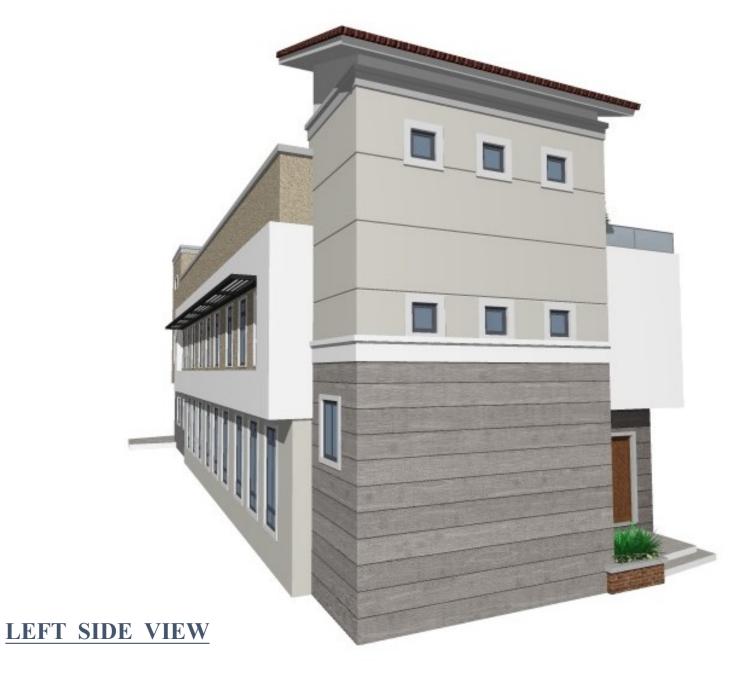

**15 to 20 persons** in each room.

**Workhops:-** Two numbers Technical workshops with seating capacity for **15 to 20 persons** in each workshop, have been provided on the first floor with crucial facilities for practical activities.

Rooftop Terrace:- The Roof on the second floor has been Terraced to provide for a Lounge and relaxation area, provided wih ancilliary facilities such as Bar, Kitchen and Toilets. The Roof Terrace has be designed with covered and open sections and can be accessed both from within the building and directly from the outside inorder to be used during off hours of the center. It can accomodate upto **200 persons** depending on the seating arrangements.



















# **APPROACH VIEW**





# **FRONT VIEW**





**RIGHT SIDE VIEW** 





**REAR VIEW** 









### FRONT SIDE VIEW





### **ROOF TERRACE VIEW**





### **REAR ROOF TERRACE VIEW**





# **ENTRANCE VIEW**





COVERED ROOF TERRACE LOUNGE VIEW





SITE AERIAL VIEW





**SITE VIEW** 





**SITE VIEW** 







**SITE VIEW** 





**SITE VIEW**