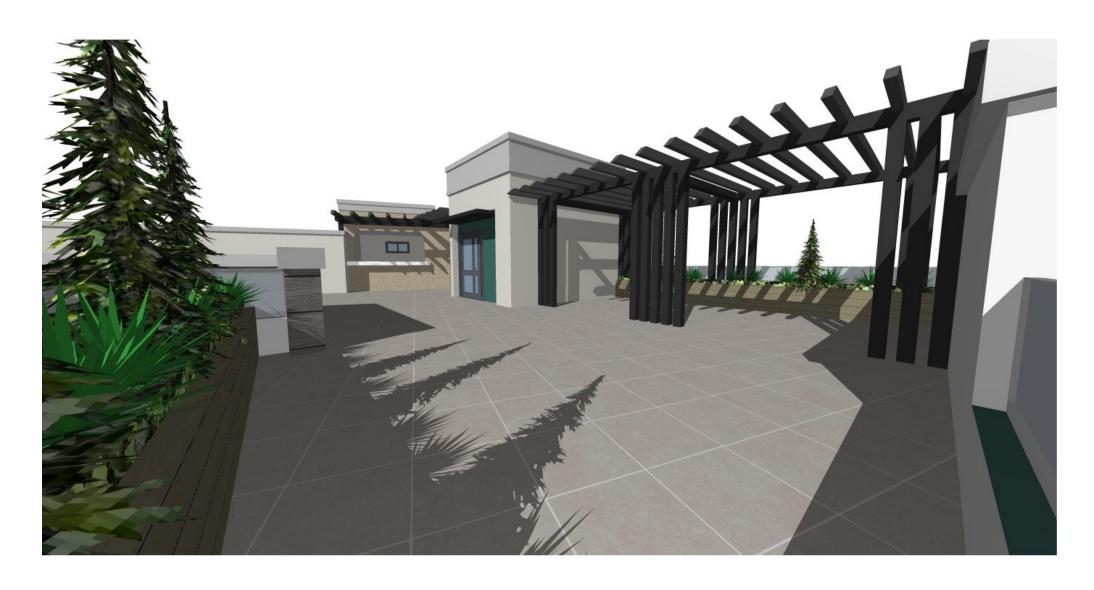

**Workhops:-** Two numbers Technical workshops with seating capacity for **15 to 20 persons** in each workshop, have been provided on the first floor with crucial facilities for practical activities.

Rooftop Terrace:- The Roof on the second floor has been Terraced to provide for a Lounge and relaxation area, provided wih ancilliary facilities such as Bar, Kitchen and Toilets. The Roof Terrace has be designed with covered and open sections and can be accessed both from within the building and directly from the outside inorder to be used during off hours of the center. It can accomodate upto **200 persons** depending on the seating arrangements.