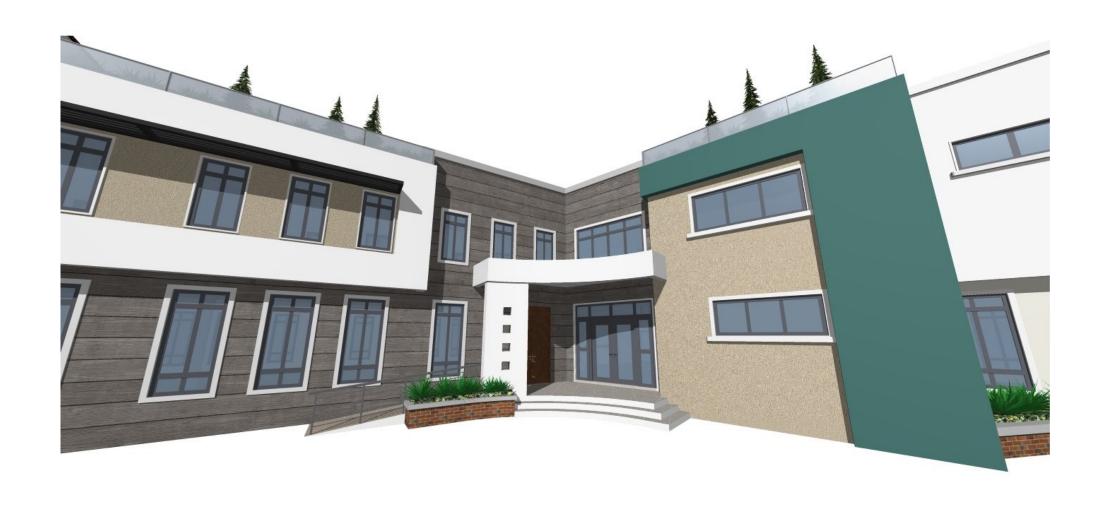

capacity for **15 to 20 persons** in each workshop, have been provided on the first floor with crucial facilities for practical activities.

Rooftop Terrace:- The Roof on the second floor has been Terraced to provide for a Lounge and relaxation area, provided wih ancilliary facilities such as Bar, Kitchen and Toilets. The Roof Terrace has be designed with covered and open sections and can be accessed both from within the building and directly from the outside inorder to be used during off hours of the center. It can accomodate upto **200 persons** depending on the seating arrangements.



















# **APPROACH VIEW**





# **FRONT VIEW**





**RIGHT SIDE VIEW** 





**REAR VIEW** 









### FRONT SIDE VIEW





### **ROOF TERRACE VIEW**





### **REAR ROOF TERRACE VIEW**





# **ENTRANCE VIEW**





COVERED ROOF TERRACE LOUNGE VIEW





SITE AERIAL VIEW





**SITE VIEW** 





**SITE VIEW** 







**SITE VIEW** 





**SITE VIEW**